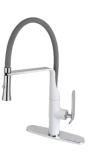

#### FRYHO10VCP

Howse - Single Handle Vessel Faucet

\$99.99

FRYSA03WH

Salish - Single Handle Pull-down Kitchen Faucet - Gray and Black

\$99.99 **FRYSA03WHB** 

Salish - Single Handle Pull-down Kitchen Faucet - White and Black