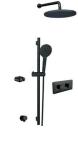

Shower Kit - Matte Black FRY8001 valve

Thermostatic Valve

\$499.99 FRYLAFSCP

Lawrence - Single Handle Freestanding Tub Filler

#### \$340.99 FRY8001KITMB

Must be bought with

\$199.00

\$56.99

FRYSTT24DMB

St. Croix 24" Double Towel Bar - Matte Black

\$9.99 **FRYHOT18CP** 

Howse 18" Single Towel Bar - Chrome \$12.99