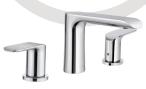

#### **FRYST80MB**

St. Croix 2 Handle Faucet - Matte Black

\$114.99

FRYLA80CP

Lawrence - 2-Handle Widespread Lavatory Faucet - Chrome

#### \$99.99