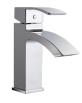

#### FRYHO10VCP

Howse - Single Handle Vessel Faucet

\$99.99

FRYSA03WH

Salish - Single Handle Pull-down Kitchen Faucet - Gray and Black

\$99.99 **FRYSA03WHB** 

Salish - Single Handle Pull-down Kitchen Faucet - White and Black