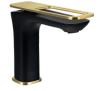

FLOWING FROM FREDERICK YORK





Earn, reward & save! Earn 10X the Rewards Points on Sale Items.

Prices valid on select Frederick York products until July 31, 2021, while quantities last







FRY1716G

17 X 16 Stainless Steel Basket Grid



\$25.99

FRY2716G

27 X 16 Stainless Steel Basket Grid



\$22.99

FRY2316G

23 X 16 Stainless Steel Basket Grid



\$31.99

FRY1416G

14 X 16 Stainless Steel Basket Grid



### \$14.99

#### FRY1316G

13 X 16 Stainless Steel Basket Grid



#### \$99.99

#### FRYHO10VCP

Howse - Single Handle Vessel Faucet



\$99.99

FRYSA03WH

Salish - Single Handle Pull-down Kitchen Faucet - Gray and Black



\$99.99 **FRYSA03WHB** 

Salish - Single Handle Pull-down Kitchen Faucet - White and Black



\$89.99

#### FRYHO10CP

Howse - Single Handle Vessel Faucet



\$91.99

FRYQU10MB

Quinte - Single Handle Lavatory Faucet - Matte Black



2 Shop in-store at all Wolseley locations and online at **WOLSELEYEXPRESS.COM** Prices valid on select Frederick York products until July 31, 2021, while quantities last





#### \$89.99

#### **FRYST10BG**

St. Croix 1 Handle Faucet - Brushed Gold \$149.99

#### **FRYST80MB**

St. Croix 2 Handle Faucet - Matte Black



\$114.99

FRYLA80CP

Lawrence - 2-Handle Widespread Lavatory Faucet - Chrome



#### \$99.99

#### FRYBR80CP

Brazeau - 2-Handle Widespread Lavatory Faucet



\$122.99

FRYST80BG

St. Croix - 2 Handle

Faucet - Brushed Gold





FRY8001KITCP

Shower Kit - Chrome Must be bought with FRY8001 valve



Shower Kit - Matte Black FRY8001 valve



Thermostatic Valve



\$499.99 FRYLAFSCP

Lawrence - Sing