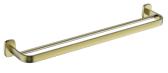

#### FRYSTT24DBG

St. Croix 24" Double Towel Bar - Brushed Gold

\$40.99

FRYSTT24BG

St. Croix 24" Towel Bar - Brushed Gold

 $\sim$ 

18" Single Towel Bar - Chrome

18" Towel Bar - Brushed Gold