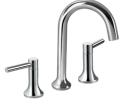

#### **FRYST80MB**

St. Croix 2 Handle Faucet - Matte Black

\$114.99

FRYLA80CP

Lawrence - 2-Handle Widespread Lavatory Faucet - Chrome