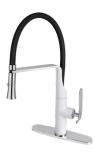

#### FRYHO10VCP

Howse - Single Handle Vessel Faucet

\$99.99

FRYSA03WH

Salish - Single Handle Pull-down Kitchen Faucet - Gray and Black

\$99.99 **FRYSA03WHB** 

Salish - Single Handle Pull-down Kitchen Faucet - White and Black