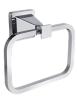

### \$18.99 **FRYSTTHBG**

St. Croix - Toilet Paper Holder - Brushed gold

\$7.99

FRYHOTRCP

Howse Towel Ring - Chrome

\$12.99

FRYHOTHCP

Holder - Chrome

Howse - Toilet Paper

\$7.99 FRYHORHCP

Howse Robe Hook - Chrome

\$7.99

Severn

FRYSETRCP

Towel Ring - Chrome

\$7.99