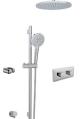

#### FRYBR80CP

Brazeau - 2-Handle Widespread Lavatory Faucet

\$122.99

FRYST80BG

St. Croix - 2 Handle

Faucet - Brushed Gold

FRY8001KITCP

Shower Kit - Chrome Must be bought with FRY8001 valve

Shower Kit - Matte Black FRY8001 valve

Thermostatic Valve

\$499.99 FRYLAFSCP

Lawrence - Single Handle Freestanding Tub Filler