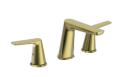

#### FRYBR80CP

Brazeau - 2-Handle Widespread Lavatory Faucet

\$122.99

FRYST80BG

St. Croix - 2 Handle

Faucet - Brushed Gold

FRY8001KITCP

Shower Kit - Chrome Must be bought with FRY8001 valve