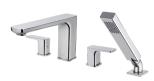

le Handle Lavatory Faucet - Matte Black



2 Shop in-store at all Wolseley locations and online at **WOLSELEYEXPRESS.COM** Prices valid on select Frederick York products until July 31, 2021, while quantities last





#### \$89.99

#### **FRYST10BG**

St. Croix 1 Handle Faucet - Brushed Gold \$149.99

#### **FRYST80MB**

St. Croix 2 Handle Faucet - Matte Black



\$114.99

FRYLA80CP

Lawrence - 2-Handle Widespread Lavatory Faucet - Chrome



#### \$99.99

#### FRYBR80CP

Brazeau - 2-Handle Widespread Lavatory Faucet



\$122.99

FRYST80BG

St. Croix - 2 Handle

Faucet - Brushed Gold





FRY8001KITCP

Shower Kit - Chrome Must be bought with FRY8001 valve



Shower Kit - Matte Black FRY8001 valve



Thermostatic Valve



\$499.99 FRYLAFSCP

Lawrence - Single Handle Freestanding Tub Filler



#### \$299.00

#### **FRYBRO4TCP**

Bronte - Roman Tub Faucet With Hand-held Shower - Chrome



#### FRYTEFSCP

Teslin - 1 Handle Freestanding Tub Filler - Chrome





\$35.99

#### **FRYSTT18MB**

St. Croix 18" Towel Bar - Matte Black \$39.99

#### **FRYSTT24MB**

St. Croix 24" Towel Bar - Matte Black

Shop in-store at all Wolseley locations and online at WOLSELEYEXPRESS.COM 3 Prices valid on select Frederick York products until July 31, 2021, while quantities last



#### \$340.99 FRY8001KITMB

Must be bought with



\$199.00











\$56.99

FRYSTT24DMB

St. Croix 24" Double Towel Bar - Matte Black

\$9.99 **FRYHOT18CP** 

Howse 18" Single Towel Bar - Chrome \$12.99

### **FRYHOT24CP**

Howse 24" Single Towel Bar - Chrome



#### **FRYLAT16CP**

Lawrence 16" Single Towel Bar - Chro