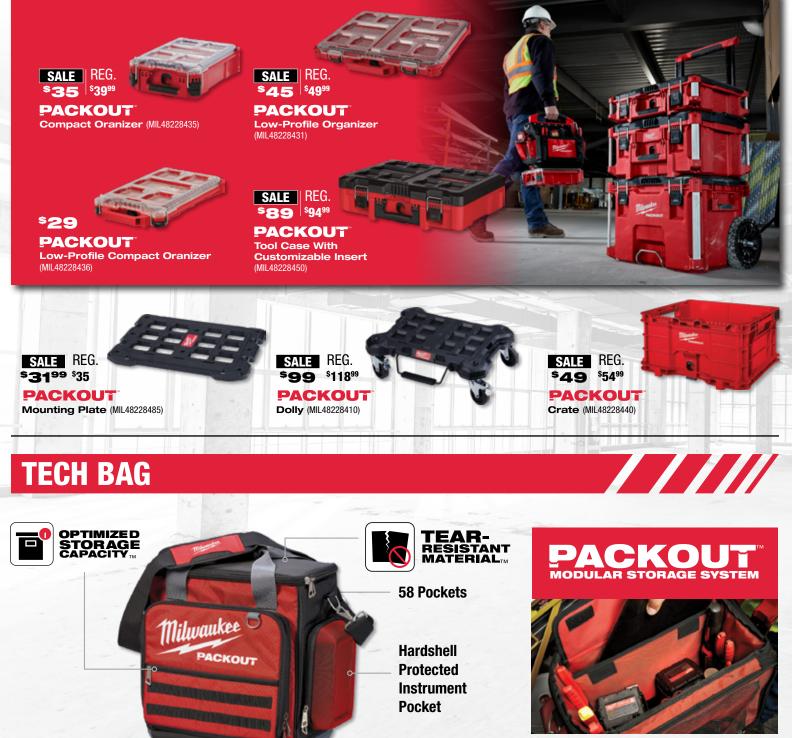

# MILWAUKEE® PACKOUT PROMOTIONS!

WOLSELEY 🗘

Modular Connectivity with ALL PACKOUT<sup>™</sup> Components **SALE** | REG. **\$129** | **\$159** 

<sup>\$</sup>30 SAVINGS!

PACKOUT

Tech Bag

(MIL48228300)

MILWAUKEE® PACKOUT™ PROMOTIONS RUN FROM MARCH 1 - 31 2021. QUANTITIES ARE LIMITED. ASK OUR SALES CONSULTANT FOR MORE DETAILS.

Compact Charger & Power Source (MIL48591201)

\$12<sup>99</sup>

(MIL48228472)

PACKOUT

**Drawer Dividers for** 

2-Drawer Tool Box

MILWAUKEE<sup>®</sup> M18<sup>™</sup> AND M12<sup>™</sup> PROMOTIONS RUN FROM MARCH 1 2021 - APRIL 30 2021.

\$12<sup>99</sup>

(MIL48228473)

**PACKOUT** Drawer Dividers for

**3-Drawer Tool Box** 

Nothing but **HEAVY DUTY.**®

Nilwaukee