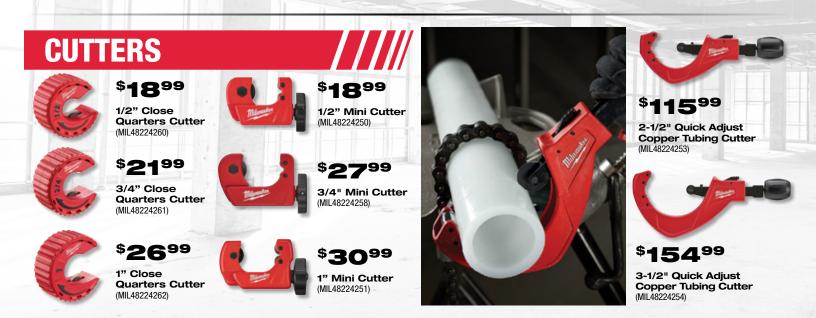

the following site to REDEEM YOUR FREE GOODS: https://milwaukeecanadaebates.ca/en

You will need to provide the following:

- YOUR ADDRESS
- YOUR RECEIPT
  SERIAL NUMBER OF TOOL PURCHASED

MILWAUKEE® MX FUEL™ FREE BATTERY PROMOTIONS RUN FROM MARCH 1 2021 - APRIL 31 2021. QUANTITIES ARE LIMITED. ASK OUR SALES CONSULTANT FOR MORE DETAILS.

Nothing but HEAVY DUTY.

## HAND TOOLS AND ACCESSORIES!

# **WRENCHES**

Milwaukee



\$5099 10" Aluminium Pipe Wrench (MIL48227210)



**\*61**99 14" Aluminium Pipe Wrench (MIL48227214)





\$5599 12" Aluminium Pipe Wrench (MIL48227212)



\$81<sup>99</sup> 18" Aluminium Pipe Wrench (MIL48227218)



WOLSELEY 🙄

\$7799 10L Aluminum Pipe Wrench w/ POWERLENGTH<sup>™</sup> Handle (MIL48227213)



\$125<sup>99</sup> 24" Aluminium Pipe Wrenchh (MIL48227224)





QUANTITIES ARE LIMITED. ASK OUR SALES CONSULTANT FOR MORE DETAILS.





# **BUY THIS**



M12<sup>™</sup> Force Logic<sup>™</sup> Press Tool 1/2" - 1" **Kit** (MIL247322)





M12<sup>™</sup> Copper Tubing Cutter (MIL247120)



Jaw (MII 49162453)





**+YOUR CHOICE** 



3/4" IPS Jaw for M12<sup>™</sup> FORCE LOGIC<sup>™</sup> Press Tool (MIL49162451B)

\$400 VALUE

for M12<sup>™</sup> FORCE LOGIC<sup>™</sup> Press Tool (MIL49162450B)



REDEEM YOUR FREE GOODS: https://milwaukeecanadaebates.ca/en

You will need to provide the following:

- YOUR ADDRESS YOUR RECEIPT
- SERIAL NUMBER OF TOOL PURCHASED