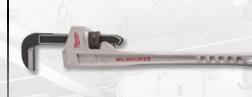

# **WRENCHES**

Milwaukee

\$5099 10" Aluminium Pipe Wrench (MIL48227210)

**\*61**99 14" Aluminium Pipe Wrench (MIL48227214)

\$5599 12" Aluminium Pipe Wrench (MIL48227212)

\$81<sup>99</sup> 18" Aluminium Pipe Wrench (MIL48227218)

WOLSELEY 🙄

\$7799 10L Aluminum Pipe Wrench w/ POWERLENGTH<sup>™</sup> Handle (MIL48227213)

\$125<sup>99</sup> 24" Aluminium Pipe Wrenchh (MIL48227224)

QUANTITIES ARE LIMITED. ASK OUR SALES CONSULTANT FOR MORE DETAILS.