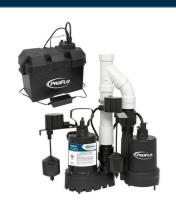

## Earn 10X the Wolseley PRO Points on these PROFLO products\*

WOLSELEY PRO

Pre-assembled Primary/ Backup Sump Pump Kit 3/10 HP

PF92941

\$510.99

Submersible Cast Iron Sump Pump 3/10 HP

PF92341

\$115.99