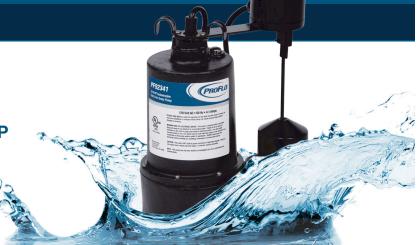

## Earn 10X the Wolseley PRO Points on these PROFLO products\*

WOLSELEY PRO

Pre-assembled Primary/ Backup Sump Pump Kit 3/10 HP

PF92941

\$510.99

Submersible Cast Iron Sump Pump 3/10 HP

PF92341

\$115.99