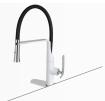

### FRYSA03WHB

Salish Single Handle Pull-down Faucet with Black Hose

WOLSELEY PRO

\$139.99