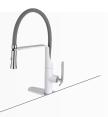

#### FRYSA03WH

Salish Single Handle Pull-down Faucet with Grey Hose

WOLSELEY PRO

\$139.99