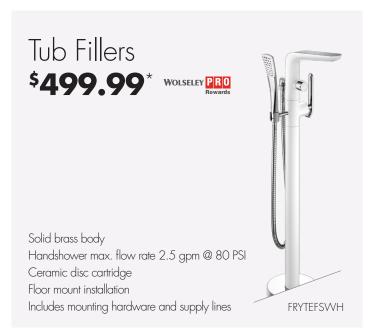

Shop in-store or online at wolseleyexpress.com/clearance



## Single Handle Faucets

\$89.99\* WOLSELEY PRO

Solid brass body Max. flow rate 1.5 gpm @ 60 PSI Ceramic disc cartridge 1 hole installation Includes brass pop-up drain EPA Watersense Approved



## Two Handle Faucets

\$99.99\* WOLSELEY PRO

Solid brass body Max. flow rate 1.5 gpm @ 60 PSI Ceramic disc cartridge 3-hole 8" c/c installation Includes brass pop-up drain EPA WaterSense approved







Solid brass body Max. flow rate 1.5 gpm @ 60 PSI Ceramic disc cartridge 1 hole installation Includes brass pop-up drain EPA WaterSense approved





Shop in-store or online at wolseleyexpress.com/clearance