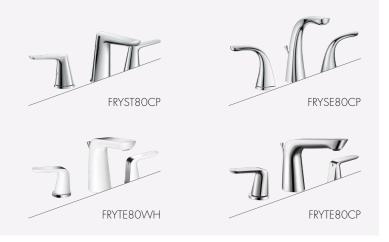

## Two Handle Faucets

\$99.99\* WOLSELEY PRO

Solid brass body Max. flow rate 1.5 gpm @ 60 PSI Ceramic disc cartridge 3-hole 8" c/c installation Includes brass pop-up drain EPA WaterSense approved

Solid brass body Max. flow rate 1.5 gpm @ 60 PSI Ceramic disc cartridge 1 hole installation Includes brass pop-up drain EPA WaterSense approved