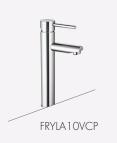

## Single Handle Faucets

\$89.99\* WOLSELEY PRO

Solid brass body Max. flow rate 1.5 gpm @ 60 PSI Ceramic disc cartridge 1 hole installation Includes brass pop-up drain EPA Watersense Approved