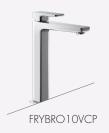

## Single Handle Faucets

\$89.99\* WOLSELEY PRO

Solid brass body Max. flow rate 1.5 gpm @ 60 PSI Ceramic disc cartridge 1 hole installation Includes brass pop-up drain EPA Watersense Approved